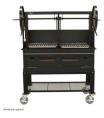

# Pro Series Ironworks Grill 48" Dual Crank with Cart with Windbreak IRNWRKS-48DSPLCRT (NSF)

Rating: Not Rated Yet **Price** \$4,143.00

Ask a question about this product

#### SPECS:

- Manufactured with Heavy Gauge 3/16" & 1/4" Steel
- Width 48"
- Depth 24"
- Height 66 1/4"
- Height Firebox 15"
- Lift System Profile 2" x 4"
- Weight 744
- Cooking Surface Sq. In. 764"
- Finish: NSF
- Flywheel Finish: NSF
- Crate Size: 56"x37"x69"
- Crate Weight: 840

#### CART SPECS:

- · Includes Windbreak and welded flange
- Cart with HD Caster with Gray 6" Polypropylene Tire
- Dual Chain Drive Lift System
- Easy Close Door System
- NSF Powder Coat Finish

### **HEAT, ASH & GRATE SPECS:**

- V channel grates are inverted and slopped to the front
- Fire bricks included for heat retention and distribution
- Ash Removal System
- Single Door will swing down
- Damper System
- Wood and Lump Charcoal Fuel
- Drip Tray