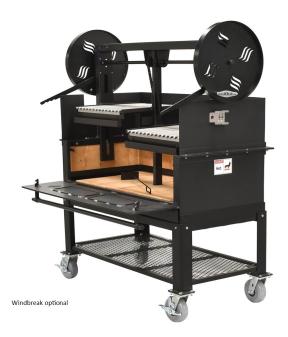

# Pro Series Ironworks Grill 48" Dual Crank with Cart with Windbreak IRNWRKS-48DSPLCRT (NSF)

Rating: Not Rated Yet **Price** \$4,143.00

Ask a question about this product

#### SPECS:

- Manufactured with Heavy Gauge 3/16" & 1/4" Steel
- Width 48"
- Depth 24"
- Height 66 1/4"
- Height Firebox 15"
- Lift System Profile 2" x 4"
- Weight 744
- Cooking Surface Sq. In. 764"
- Finish: NSF
- Flywheel Finish: NSF
- Crate Size: 56"x37"x69"
- Crate Weight: 840

#### CART SPECS:

- · Includes Windbreak and welded flange
- Cart with HD Caster with Gray 6" Polypropylene Tire
- Dual Chain Drive Lift System
- Easy Close Door System
- NSF Powder Coat Finish

### **HEAT, ASH & GRATE SPECS:**

- V channel grates are inverted and slopped to the front
- Fire bricks included for heat retention and distribution
- Ash Removal System
- Single Door will swing down
- Damper System
- Wood and Lump Charcoal Fuel
- Drip Tray