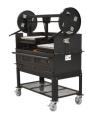

# Pro Series Ironworks Grill 48" Dual Crank with Cart with Windbreak IRNWRKS-48DSPLCRT (NSF)

Rating: Not Rated Yet **Price** \$4,143.00

Ask a question about this product

#### SPECS:

- Manufactured with Heavy Gauge 3/16" & 1/4" Steel
- Width 48"
- Depth 24"
- Height 66 1/4"
- Height Firebox 15"
- Lift System Profile 2" x 4"
- Weight 744
- Cooking Surface Sq. In. 764"
- Finish: NSF
- Flywheel Finish: NSF
- Crate Size: 56"x37"x69"
- Crate Weight: 840

#### CART SPECS:

- · Includes Windbreak and welded flange
- Cart with HD Caster with Gray 6" Polypropylene Tire
- Dual Chain Drive Lift System
- Easy Close Door System
- NSF Powder Coat Finish

### **HEAT, ASH & GRATE SPECS:**

- V channel grates are inverted and slopped to the front
- Fire bricks included for heat retention and distribution
- Ash Removal System
- Single Door will swing down
- Damper System
- Wood and Lump Charcoal Fuel
- Drip Tray