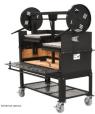

# Pro Series Ironworks Grill 48" Dual Crank with Cart with Windbreak IRNWRKS-48DSPLCRT (NSF)

Rating: Not Rated Yet **Price** \$4,143.00

Ask a question about this product

#### SPECS:

- Manufactured with Heavy Gauge 3/16" & 1/4" Steel
- Width 48"
- Depth 24"
- Height 66 1/4"
- Height Firebox 15"
- Lift System Profile 2" x 4"
- Weight 744
- Cooking Surface Sq. In. 764"
- Finish: NSF
- Flywheel Finish: NSF
- Crate Size: 56"x37"x69"
- Crate Weight: 840

#### CART SPECS:

- · Includes Windbreak and welded flange
- Cart with HD Caster with Gray 6" Polypropylene Tire
- Dual Chain Drive Lift System
- Easy Close Door System
- NSF Powder Coat Finish

### **HEAT, ASH & GRATE SPECS:**

- V channel grates are inverted and slopped to the front
- Fire bricks included for heat retention and distribution
- Ash Removal System
- Single Door will swing down
- Damper System
- Wood and Lump Charcoal Fuel
- Drip Tray