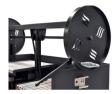

#### CART SPECS:

- · Includes Windbreak and welded flange
- Cart with HD Caster with Gray 6" Polypropylene Tire
- Dual Chain Drive Lift System
- Easy Close Door System
- NSF Powder Coat Finish