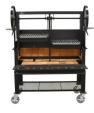

# Pro Series Ironworks Grill 48" Dual Crank with Cart with Windbreak IRNWRKS-48DSPLCRT (NSF)

Rating: Not Rated Yet **Price** \$4,143.00

Ask a question about this product

#### Description

Our Santa Maria Ironworks BBQ grills come in many sizes both cart and non-cart versions. We offer either single or dual grates & hand crank configurations.

#### SPECS:

- Manufactured with Heavy Gauge 3/16" & 1/4" Steel
- Width 48"
- Depth 24"
- Height 66 1/4"
- Height Firebox 15"
- Lift System Profile 2" x 4"
- Weight 744
- Cooking Surface Sq. In. 764"
- Finish: NSF
- Flywheel Finish: NSF
- Crate Size: 56"x37"x69"
- Crate Weight: 840

#### CART SPECS:

- · Includes Windbreak and welded flange
- Cart with HD Caster with Gray 6" Polypropylene Tire
- Dual Chain Drive Lift System
- Easy Close Door System
- NSF Powder Coat Finish

### **HEAT, ASH & GRATE SPECS:**

- V channel grates are inverted and slopped to the front
- Fire bricks included for heat retention and distribution
- Ash Removal System
- Single Door will swing down
- Damper System
- Wood and Lump Charcoal Fuel
- Drip Tray