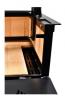

## **HEAT, ASH & GRATE SPECS:**

• V channel grates are inverted and slopped to the front

- Fire bricks included for heat retention and distribution
- Ash Removal System
- Single Door will swing down
- Damper System
- Wood and Lump Charcoal Fuel
- Drip Tray