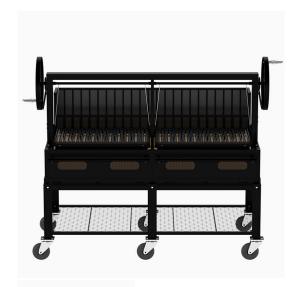

# Pro Series Argentine Grill 72" Rear Brasero Cart PSARG-72DSPLBRBCRT (NSF) (8")

Rating: Not Rated Yet **Price** \$8,193.00

## THIS ARGENTINE w/ REAR BRASERO UNIT FEATURES A CART WITH A DOUBLE SWING DOWN DOOR and DOUBLE GRATE

#### SPECS:

- Manufactured with Heavy Gauge 1/4" Steel
- Size 72" x 36"
- Width 90"
- Depth 42"
- Height 66 1/4"
- Height Firebox 12"
- Lift System Profile 2"x 4"
- Weight 1636
- Cooking Surface Sq. In. 1650"
- Finish Charcoal
- Flywheel Charcoal
- Crate Size 82"x 49"x 48"
- Crate Weight 1816
- · Manufactured with Heavy Gauge Steel
- HD Caster with Gray 8" Polypropolene Tire
- 1000 lbs stainless steel aircraft cable. Raises & lowers V channel grates
- Easy Close Door System
- NSF Powder Coat Finish

## **HEAT, ASH & GRATE SPECS:**

- · V channel grates are inverted and slopped to the front of the grill to catch fats & juices to reduce flare-up
- Fire bricks included for heat retention and distribution
- Double Grate with Rear Mounted Removable Brasero
- Single Door will swing down
- Damper System w/cool to the touch handles.
- Wood and Lump Charcoal Fuel
- Drip Tray