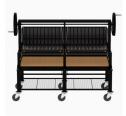

# Pro Series Argentine Grill 72" Rear Brasero Cart PSARG-72DSPLBRBCRT (NSF) (8")

Rating: Not Rated Yet **Price** \$8,193.00

## THIS ARGENTINE w/ REAR BRASERO UNIT FEATURES A CART WITH A DOUBLE SWING DOWN DOOR and DOUBLE GRATE

#### SPECS:

- Manufactured with Heavy Gauge 1/4" Steel
- Size 72" x 36"
- Width 90"
- Depth 42"
- Height 66 1/4"
- Height Firebox 12"
- Lift System Profile 2"x 4"
- Weight 1636
- Cooking Surface Sq. In. 1650"
- Finish Charcoal
- Flywheel Charcoal
- Crate Size 82"x 49"x 48"
- Crate Weight 1816
- · Manufactured with Heavy Gauge Steel
- HD Caster with Gray 8" Polypropolene Tire
- 1000 lbs stainless steel aircraft cable. Raises & lowers V channel grates
- Easy Close Door System
- NSF Powder Coat Finish

## **HEAT, ASH & GRATE SPECS:**

- · V channel grates are inverted and slopped to the front of the grill to catch fats & juices to reduce flare-up
- Fire bricks included for heat retention and distribution
- Double Grate with Rear Mounted Removable Brasero
- Single Door will swing down
- Damper System w/cool to the touch handles.
- Wood and Lump Charcoal Fuel
- Drip Tray