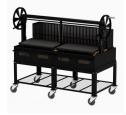

# Pro Series Argentine Grill 72" Rear Brasero Cart PSARG-72DSPLBRBCRT (NSF) (8")

Rating: Not Rated Yet **Price** \$8,193.00

## THIS ARGENTINE w/ REAR BRASERO UNIT FEATURES A CART WITH A DOUBLE SWING DOWN DOOR and DOUBLE GRATE

#### SPECS:

- Manufactured with Heavy Gauge 1/4" Steel
- Size 72" x 36"
- Width 90"
- Depth 42"
- Height 66 1/4"
- Height Firebox 12"
- Lift System Profile 2"x 4"
- Weight 1636
- Cooking Surface Sq. In. 1650"
- Finish Charcoal
- Flywheel Charcoal
- Crate Size 82"x 49"x 48"
- Crate Weight 1816
- · Manufactured with Heavy Gauge Steel
- HD Caster with Gray 8" Polypropolene Tire
- 1000 lbs stainless steel aircraft cable. Raises & lowers V channel grates
- Easy Close Door System
- NSF Powder Coat Finish

## **HEAT, ASH & GRATE SPECS:**

- · V channel grates are inverted and slopped to the front of the grill to catch fats & juices to reduce flare-up
- Fire bricks included for heat retention and distribution
- Double Grate with Rear Mounted Removable Brasero
- Single Door will swing down
- Damper System w/cool to the touch handles.
- Wood and Lump Charcoal Fuel
- Drip Tray