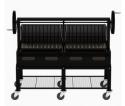

# Pro Series Argentine Grill 72" Rear Brasero Cart PSARG-72DSPLBRBCRT (NSF) (8")

Rating: Not Rated Yet **Price** \$8,193.00

## THIS ARGENTINE w/ REAR BRASERO UNIT FEATURES A CART WITH A DOUBLE SWING DOWN DOOR and DOUBLE GRATE

#### SPECS:

- Manufactured with Heavy Gauge 1/4" Steel
- Size 72" x 36"
- Width 90"
- Depth 42"
- Height 66 1/4"
- Height Firebox 12"
- Lift System Profile 2"x 4"
- Weight 1636
- Cooking Surface Sq. In. 1650"
- Finish Charcoal
- Flywheel Charcoal
- Crate Size 82"x 49"x 48"
- Crate Weight 1816
- · Manufactured with Heavy Gauge Steel
- HD Caster with Gray 8" Polypropolene Tire
- 1000 lbs stainless steel aircraft cable. Raises & lowers V channel grates
- Easy Close Door System
- NSF Powder Coat Finish

## **HEAT, ASH & GRATE SPECS:**

- · V channel grates are inverted and slopped to the front of the grill to catch fats & juices to reduce flare-up
- Fire bricks included for heat retention and distribution
- Double Grate with Rear Mounted Removable Brasero
- Single Door will swing down
- Damper System w/cool to the touch handles.
- Wood and Lump Charcoal Fuel
- Drip Tray